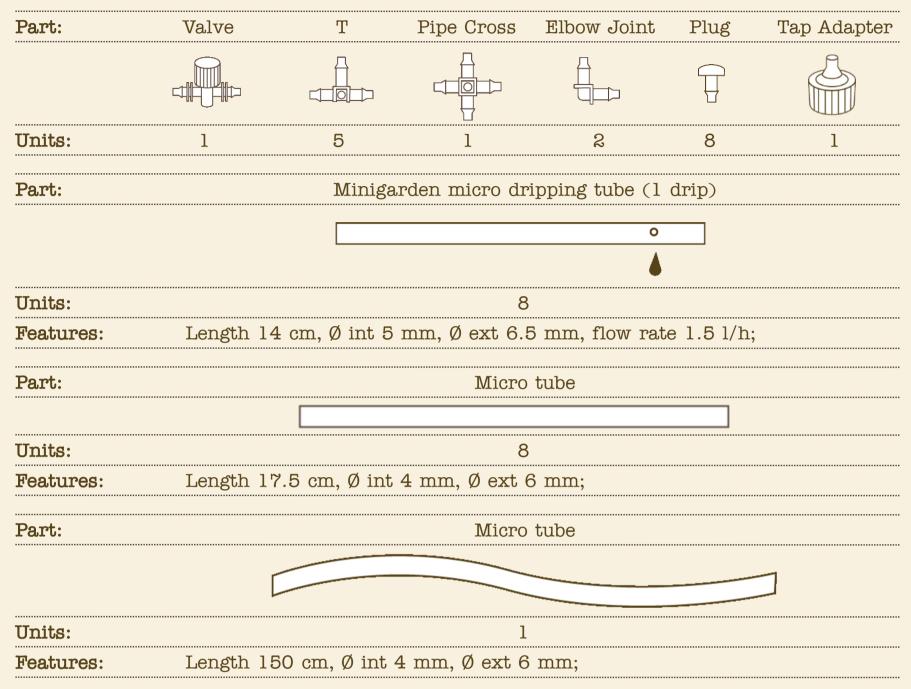

## Irrigation System

The irrigation kit for Minigarden<sup>®</sup> Corner Column Black ECO consists of the following parts: