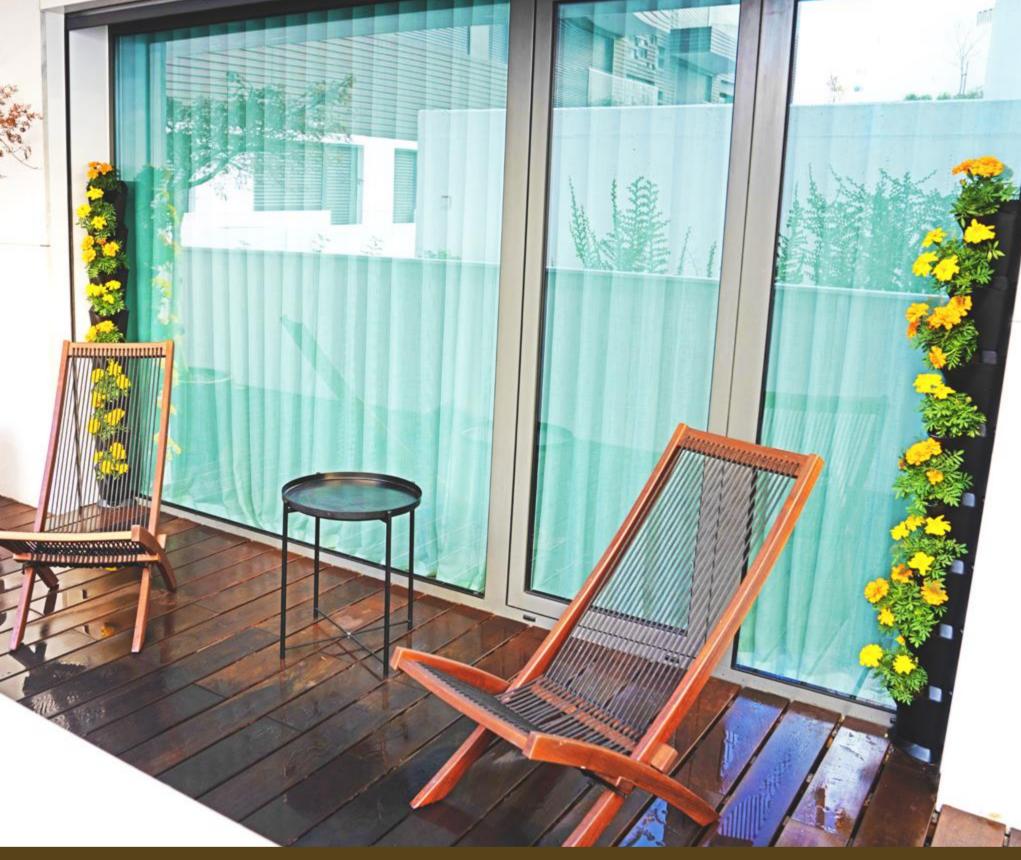

#### Product description

| ling unit: | Tray   | Module             | Set Column                    |
|------------|--------|--------------------|-------------------------------|
| ntains:    | l Tray | 1 Module + 2 Clips | 8 Modules + 16 Clips + 1 Tray |

| nensions:            | 14 x 14 x 3 cm | 16 x 16 x 20 cm                           | 16 x 16 x 147 cm |  |  |
|----------------------|----------------|-------------------------------------------|------------------|--|--|
| ximum Capacity:      |                | 1.6 liters                                | 12.8 liters      |  |  |
| commended Capacity:  |                | 1.5 liters                                | 12 liters        |  |  |
| ight:                | 0.07 kg        | 0.25 kg                                   | 2.07 kg          |  |  |
| terial:              | Recycled       | Recycled polypropylene with UV protection |                  |  |  |
| ishing:              |                | Matt, Grain MT-11007                      |                  |  |  |
| ours:                |                | Black                                     |                  |  |  |
| nufacturing Guarante | e:             | 3 years                                   |                  |  |  |
| er Features:         | 1009           | 100% made with recycled materials         |                  |  |  |
|                      |                |                                           |                  |  |  |