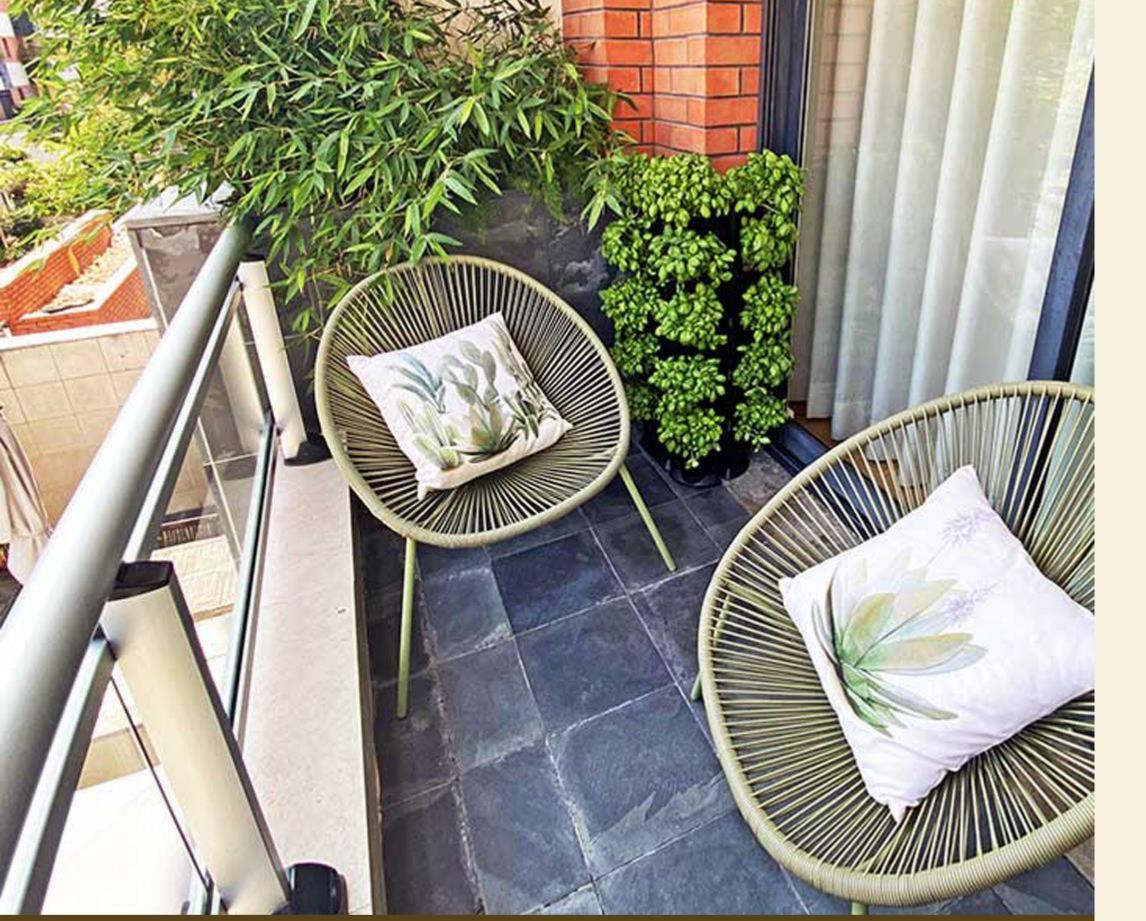

## Product description

| Selling unit: | Tray   | Module             | Set                          |
|---------------|--------|--------------------|------------------------------|
| Contains:     | l Tray | 1 Module + 2 Clips | 3 Modules + 6 Clips + 1 Tray |

| nensions:             | 14 x 14 x 3 cm | 16 x 16 x 20 cm                           | 16 x 16 x 57 cm |  |  |
|-----------------------|----------------|-------------------------------------------|-----------------|--|--|
| ximum Capacity:       |                | 1.6 liters                                | 4.8 liters      |  |  |
| commended Capacity:   |                | 1.5 liters                                | 4.5 liters      |  |  |
| ight:                 | 0.07 kg        | 0.25 kg                                   | 0.82 kg         |  |  |
| terial:               | Recycled       | Recycled polypropylene with UV protection |                 |  |  |
| lishing:              |                | Matt, Grain MT-11007                      |                 |  |  |
| ours:                 |                | Black                                     |                 |  |  |
| nufacturing Guarantee | 9:             | 3 years                                   |                 |  |  |
| ner Features:         | 1009           | 100% made with recycled materials         |                 |  |  |
|                       |                |                                           |                 |  |  |