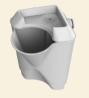

## Product description

| Selling unit: | Tray   | Module             | Set                          |
|---------------|--------|--------------------|------------------------------|
| Contains:     | l Tray | 1 Module + 2 Clips | 3 Modules + 6 Clips + 1 Tray |

| nensions:             | 14 x 14 x 3 cm | 16 x 16 x 20 cm                           | 16 x 16 x 57 cm |  |  |
|-----------------------|----------------|-------------------------------------------|-----------------|--|--|
| ximum Capacity:       |                | 1.6 liters                                | 4.8 liters      |  |  |
| commended Capacity:   |                | 1.5 liters                                | 4.5 liters      |  |  |
| ight:                 | 0.07 kg        | 0.25 kg                                   | 0.82 kg         |  |  |
| terial:               | Recycled       | Recycled polypropylene with UV protection |                 |  |  |
| lishing:              |                | Matt, Grain MT-11007                      |                 |  |  |
| ours:                 |                | Black                                     |                 |  |  |
| nufacturing Guarantee | 9:             | 3 years                                   |                 |  |  |
| ner Features:         | 1009           | 100% made with recycled materials         |                 |  |  |
|                       |                |                                           |                 |  |  |