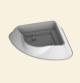

## Product description

| Selling unit: | Tray   | Module             | Set                          |
|---------------|--------|--------------------|------------------------------|
| Contains:     | l Tray | 1 Module + 2 Clips | 3 Modules + 6 Clips + 1 Tray |

| nensions:             | 14 x 14 x 3 cm | 16 x 16 x 20 cm                           | 16 x 16 x 57 cm |  |  |
|-----------------------|----------------|-------------------------------------------|-----------------|--|--|
| ximum Capacity:       |                | 1.6 liters                                | 4.8 liters      |  |  |
| commended Capacity:   |                | 1.5 liters                                | 4.5 liters      |  |  |
| ight:                 | 0.07 kg        | 0.25 kg                                   | 0.82 kg         |  |  |
| terial:               | Recycled       | Recycled polypropylene with UV protection |                 |  |  |
| lishing:              |                | Matt, Grain MT-11007                      |                 |  |  |
| ours:                 |                | Black                                     |                 |  |  |
| nufacturing Guarantee | 9:             | 3 years                                   |                 |  |  |
| ner Features:         | 1009           | 100% made with recycled materials         |                 |  |  |
|                       |                |                                           |                 |  |  |