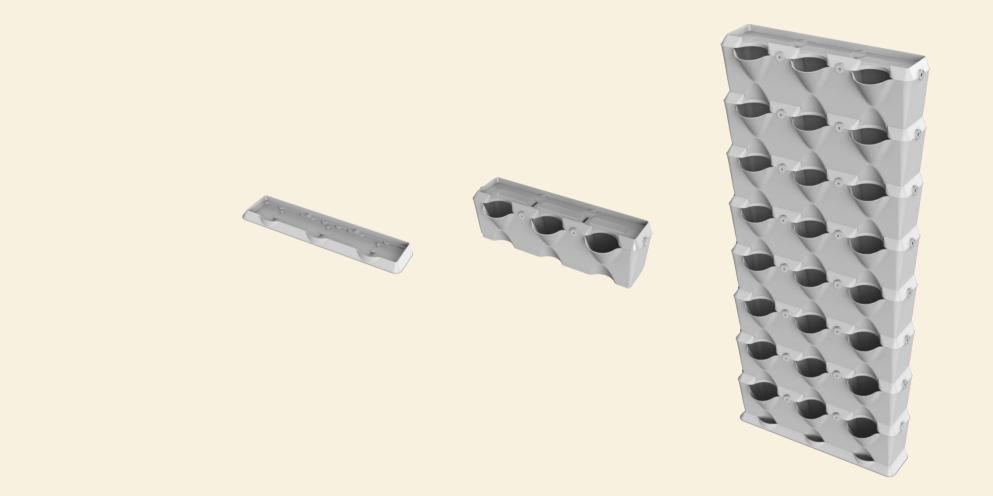

### Product description

| Selling unit: | Tray   | Module             | Set Kitchen Garden            |
|---------------|--------|--------------------|-------------------------------|
| Contains:     | l Tray | l Module + 6 Clips | 8 Modules + 48 Clips + 1 Tray |

| Dimensions:              | 34.6 x 14 x 3 cm                        | 64.6 x 19 x 20 cm          | 64.6 x 19 x 147 cm        |  |  |  |
|--------------------------|-----------------------------------------|----------------------------|---------------------------|--|--|--|
| Maximum Capacity:        |                                         | 12 liters                  | 96 liters                 |  |  |  |
| Recommended Capacity:    |                                         | 10 liters                  | 80 liters                 |  |  |  |
| Weight:                  | 0.34 kg                                 | 1.00 kg                    | 8.34 kg                   |  |  |  |
| Material:                | Polypropylene Moplen with UV protection |                            |                           |  |  |  |
| Finishing:               | Matt, Grain MT-11007                    |                            |                           |  |  |  |
| Colours:                 |                                         | White and Green            |                           |  |  |  |
| Manufacturing Guarante   | ee:                                     | 3 years                    |                           |  |  |  |
| Other Features 100% Beck |                                         | ety (in conformity with Co | mmission Regulation (EII) |  |  |  |