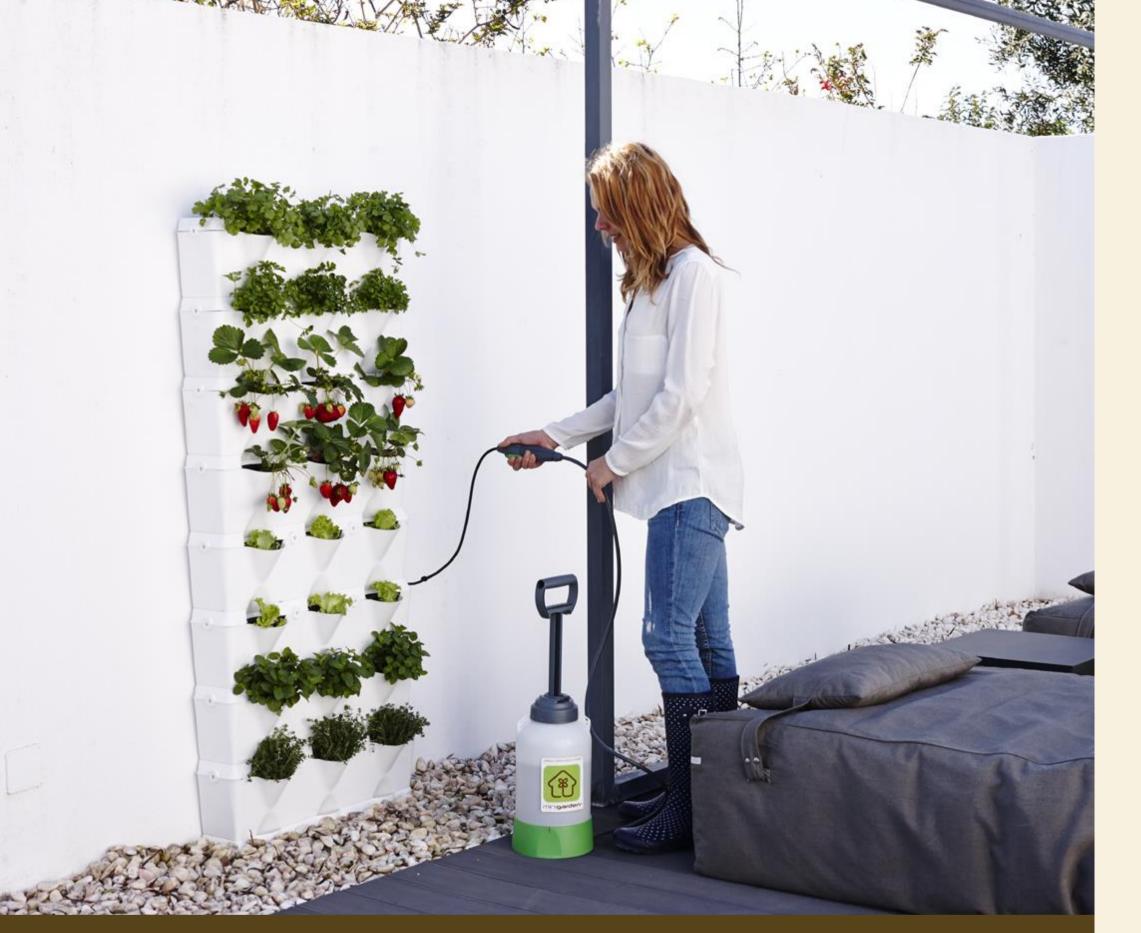

#### Wall Fixing System

Minigarden Vertical Kitchen Garden includes 4 stainless steel screws (5x40 mm) and respective plugs. You should fix onto a wall, the 4th and 7th module high of Minigarden Vertical Kitchen Garden, by placing screws through the two clips that secure the back of the lid of each module.

### Product description

| Selling unit: | Tray   | Module             | Set Kitchen Garden            |
|---------------|--------|--------------------|-------------------------------|
| Contains:     | l Tray | l Module + 6 Clips | 8 Modules + 48 Clips + 1 Tray |

| Dimensions:              | 34.6 x 14 x 3 cm                        | 64.6 x 19 x 20 cm          | 64.6 x 19 x 147 cm        |  |  |  |
|--------------------------|-----------------------------------------|----------------------------|---------------------------|--|--|--|
| Maximum Capacity:        |                                         | 12 liters                  | 96 liters                 |  |  |  |
| Recommended Capacity:    |                                         | 10 liters                  | 80 liters                 |  |  |  |
| Weight:                  | 0.34 kg                                 | 1.00 kg                    | 8.34 kg                   |  |  |  |
| Material:                | Polypropylene Moplen with UV protection |                            |                           |  |  |  |
| Finishing:               | Matt, Grain MT-11007                    |                            |                           |  |  |  |
| Colours:                 |                                         | White and Green            |                           |  |  |  |
| Manufacturing Guarante   | ee:                                     | 3 years                    |                           |  |  |  |
| Other Features 100% Beck |                                         | ety (in conformity with Co | mmission Regulation (EII) |  |  |  |